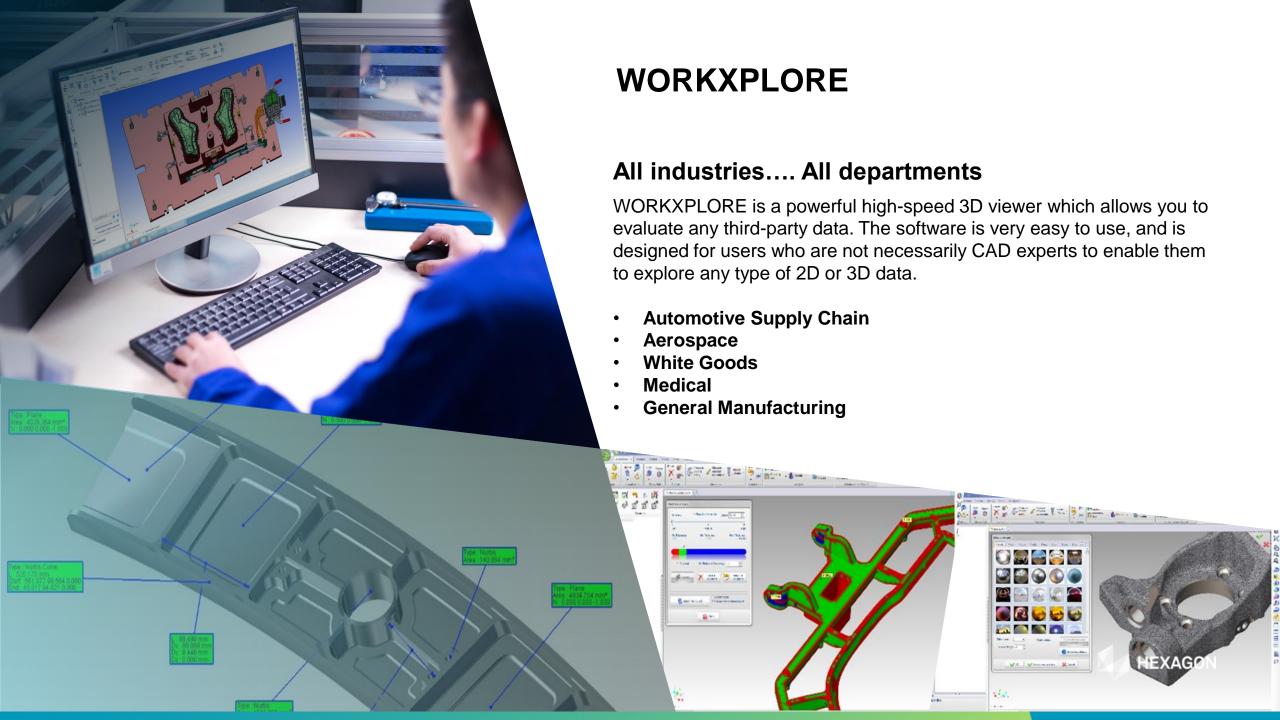

### WORKXPLORE

WORKXPLORE is a 3D CAD viewer specifically developed to dramatically increase collaboration, productivity

and effectiveness throughout your production activities.