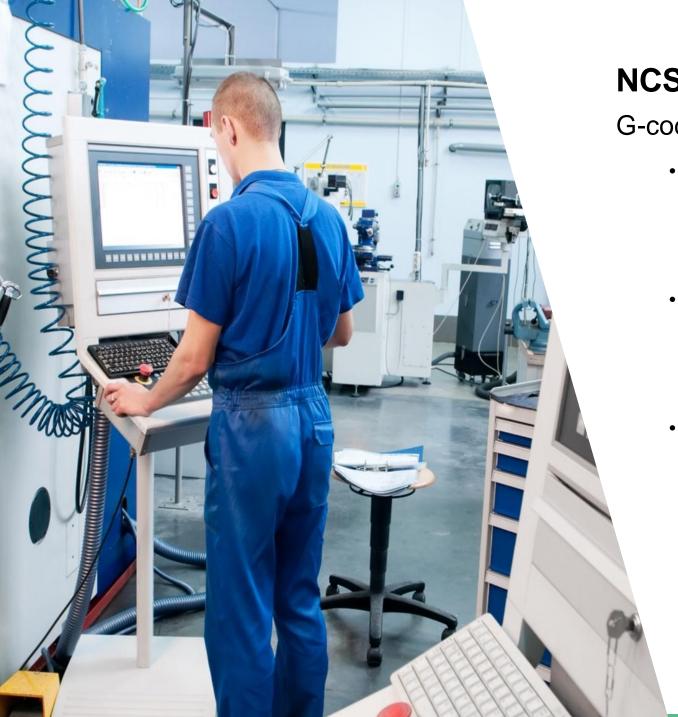

# **NCSIMUL**

G-code Verification & Simulation & Optimisation

 Flexible and automated digital CNC process consisting of G-code simulation, collision free, optimization, digital tool, document management, and automatic part transfer

 NCSIMUL virtually builds the real-life machining environment to avoid errors, decrease set-up times and switch CNC program between machines for a simple and fast production transfer.

 DNC program management, real time machine monitoring and technical content publishing are added benefits that complete our platform and enhance production