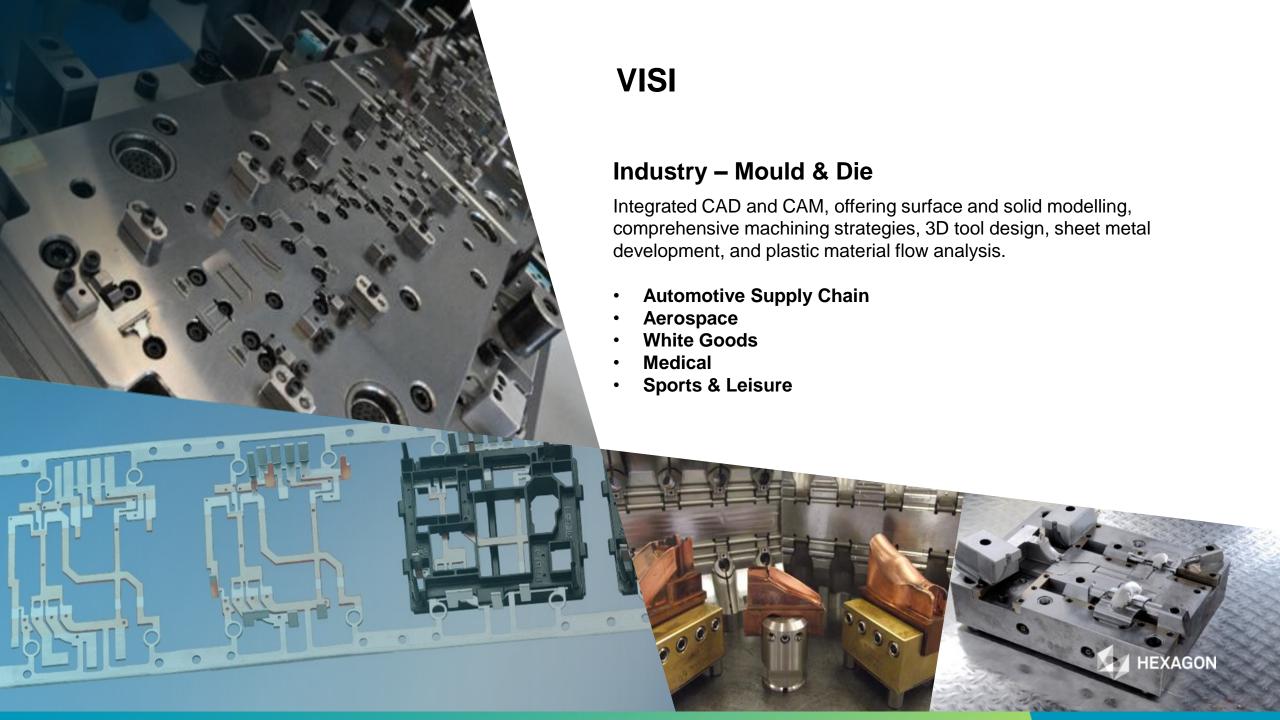

### VIS

VISI is a CAD/CAM solution for the mould & die industries offering 3D design, plastic flow analysis, sheet metal stamping and comprehensive

multi-axis milling strategies.