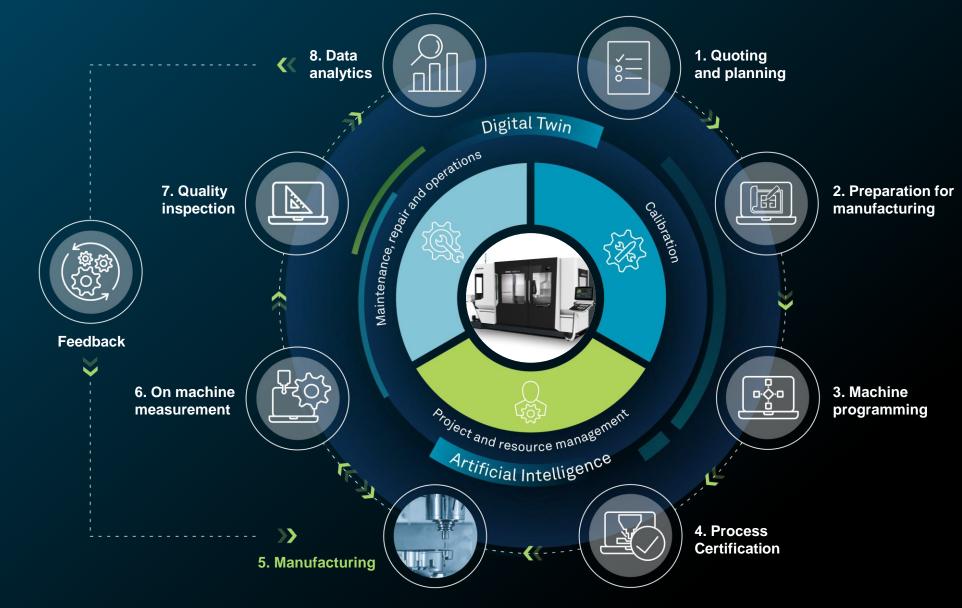

# **NCSIMUL**

G-code Verification & Simulation & Optimisation

 Flexible and automated digital CNC process consisting of G-code simulation, collision free, optimization, digital tool, document management, and automatic part transfer

 NCSIMUL virtually builds the real-life machining environment to avoid errors, decrease set-up times and switch CNC program between machines for a simple and fast production transfer.

 DNC program management, real time machine monitoring and technical content publishing are added benefits that complete our platform and enhance production